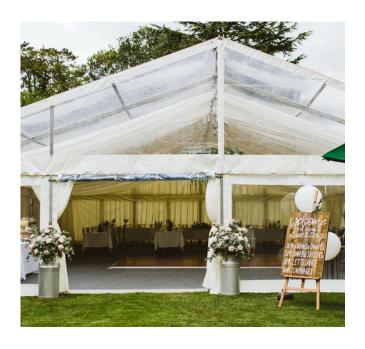

Whether your wedding is a free-spirited bohemian affair; a softly lit tepee tent with a trail of festoon lights, glowing fire pits and a canopy of stars overhead or an elegant, classical marquee with a six-piece band, Pitsford Hall is your exclusive-use, blank canvas.

The large front lawn in front of Pitsford Hall can be your exclusive marquee venue for the weekend, starting from £1750.

Our competitive prices are incredibly flexible to suit all budgets.

We work with McGees for our marquees and have negotiated some amazing prices for weddings at Pitsford Hall. We also have some prearranged packages we can suggest that are designed to simplify your day.