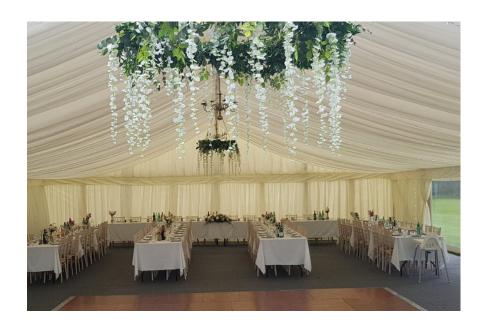

Whether your wedding is a free-spirited bohemian affair; a softly lit tepee tent with a trail of festoon lights, glowing fire pits and a canopy of stars overhead or an elegant, classical marquee with a six-piece band, Pitsford Hall is your exclusive-use, blank canvas.

## Marquees

McGees Chelsea Hire

We work with McGees for our marquees and have negotiated some amazing prices for weddings at Pitsford Hall. We also have some prearranged packages we can suggest that are designed to simplify your day.